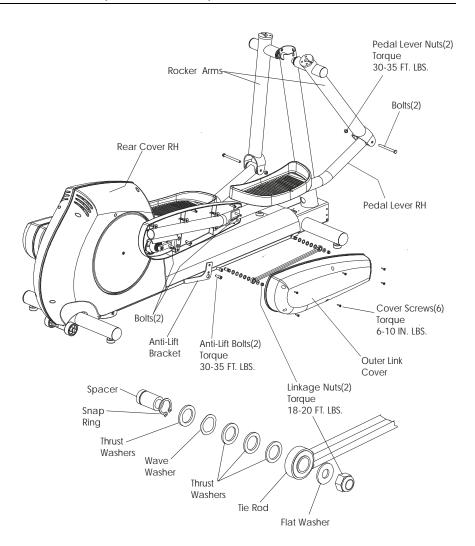

#### Step 2

Remove the six(6) screws from the OUTER LINK COVER and remove.

#### Step 3

Remove the TIE ROD.

## Step 4

Remove the ANTI-LIFT BRACKET and lower the PEDAL LEVER ASSEMBLY.

## Step 5

Remove the nut and bolt securing the pedal lever to the ROCKER ARM, and remove the pedal lever.

### Step 7

Install new pedal lever in reverse order making sure that each pedal lever roller guide is centered over the roller before tightening the mounting bolt. Loosen the pedal lever so that it is centered on the roller, then tighten the mounting bolt from 30-35 ft lbs.